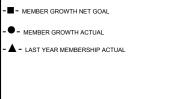

## GOALS AND ACTUAL MEMBERS CUMULATIVE

| DROPPED CLUBS: 1 |    |
|------------------|----|
| DROPPED MEMBERS  |    |
| DECEASED         | 3  |
| CLUB CANCELLED   | 4  |
| OTHER            | 33 |
| TOTAL            | 40 |